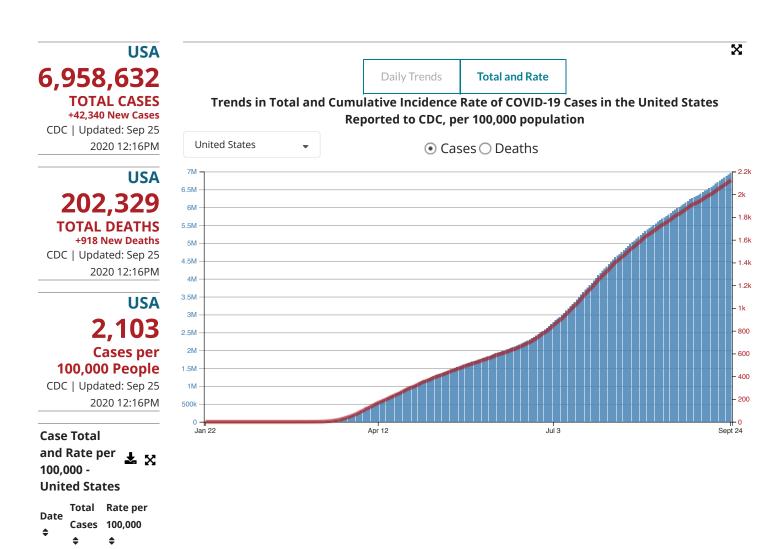

## CDC COVID Data Tracker

Maps, charts, and data provided by the CDC

CDC | Updated: Sep 25

View Historic Case and Death

2020 12:16PM

Data Sources, References & Notes: Total cases are based on aggregate counts of COVID-19 cases reported by state and territorial jurisdictions to the Centers for Disease Control and Prevention (CDC) since January 21, 2020, with the exception of persons repatriated to the United States from Wuhan, China, and Japan. The numbers are confirmed and probable COVID-19 cases as reported by U.S. states, U.S. territories, New York City, and the District of Columbia from the previous day. \*Counts for New York City and New York state are shown separately; data for New York State show total cases and deaths for the State excluding data for NYC. When not available to CDC this is annotated by N/A. Rates are calculated using U.S. Census Bureau, 2018 American Community Survey 1-year estimates and are shown as cases/100,000 people. The map shows total cases per state, new cases in the last 7 days per state, and the rate (cases/100,000) per state. The 7-day moving average of new cases (current day + 6 preceding days / 7) was calculated to smooth expected variations in daily counts. Demographic data for deaths is based on a subset of cases where case-level data is available. Case numbers reported on other websites may differ from what is posted on CDC's website because CDC's overall case numbers are validated through a confirmation process with each jurisdiction. Differences between reporting jurisdictions and CDC's website may occur due to the timing of reporting and website updates. The process used for finding and confirming cases displayed by other sites may differ.